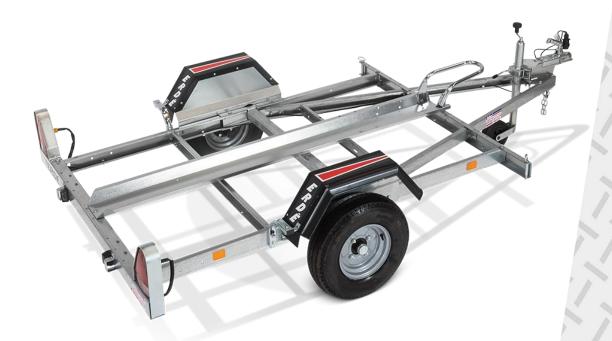

## **Motorcycle Trailer Specifications**

Indespension can offer you 4 different Motorcycle Trailers to choose from. Whether you choose from either of the single motorcycle trailers available, or from the 2 multipurpose, multi-bike trailers we have to offer, you can be rest assured that each one comes with the familiar Indespension quality of features and benefits.

Please note, premium options and additional parts will affect the gross weight, unladen weight and payload of your trailer.

|                         |       | <u>CH451N</u> | <u>CH751N+SP074</u> | <u>CH751N</u> | <u>PM310/1RN</u> |
|-------------------------|-------|---------------|---------------------|---------------|------------------|
| Gross Weight            | kg    | 450           | 750                 | 750           | 300              |
| Unladen Weight          | kg    | 100           | 125                 | 125           | 60               |
| Payload Payload         | kg    | 344           | 624                 | 624           | 240              |
| Internal Dimensions L x | c W m | 2.00 x 1.17   | 2.00 x 1.42         | 2.00 x 1.42   | -                |
| Overall Dimensions Lx   | W m   | 3.06 x 1.60   | 3.06 x 1.86         | 3.06 x 1.86   | 2.345 x 1.45     |
| Tyre Size               |       | 500 x 10      | 145R13              | 145R13        | 400 x 10         |