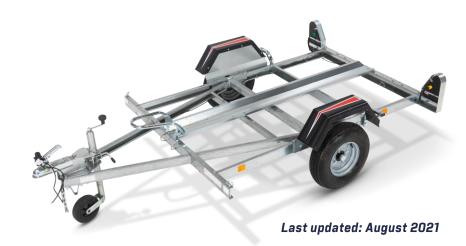

## **Motorcycle Trailer Specifications**

Indespension can offer you 4 different Motorcycle Trailers to choose from. Whether you choose from either of the single motorcycle trailers available, or from the 2 multipurpose, multi-bike trailers we have to offer, you can be rest assured that each one comes with the familiar Indespension quality of features and benefits.

Please note, premium options and additional parts will affect the gross weight, unladen weight and payload of your trailer.

|                         |       | <u>CH451N</u> | <u>CH751N+SP074</u> | <u>CH751N</u> | <u>PM310/1RN</u> |
|-------------------------|-------|---------------|---------------------|---------------|------------------|
| Gross Weight            | kg    | 450           | 750                 | 750           | 300              |
| Unladen Weight          | kg    | 100           | 125                 | 125           | 60               |
| Payload Payload         | kg    | 344           | 624                 | 624           | 240              |
| Internal Dimensions L x | c W m | 2.00 x 1.17   | 2.00 x 1.42         | 2.00 x 1.42   | -                |
| Overall Dimensions Lx   | W m   | 3.06 x 1.60   | 3.06 x 1.86         | 3.06 x 1.86   | 2.345 x 1.45     |
| Tyre Size               |       | 500 x 10      | 145R13              | 145R13        | 400 x 10         |